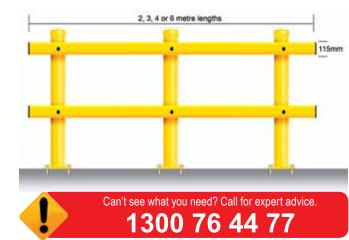

## **DEFENDER U-BAR BARRIER**

- Available with a variety of rail lengths
- Bolt down or in-ground posts
- Highly visible yellow finish as standard
- Damaged components replaced easily
- Strong steel protection for pedestrians
- Easy to assemble
- Optional steel angle for extra protection at ground level, available in many sizes

| Code                  | Style                 |  |
|-----------------------|-----------------------|--|
| DPR/BP                | Bolt down post        |  |
| DPR/BPC               | Bolt down joiner post |  |
| DPR/IP                | In-ground post        |  |
| DPR/2                 | 2 metre rail          |  |
| DPR/3                 | 3 metre rail          |  |
| DPR/4                 | 4 metre rail          |  |
| DPR/6                 | 6 metre rail          |  |
| DPR/PSA               | Pallet safety angle   |  |
| DPR/BPCNR Corner Post |                       |  |
|                       |                       |  |