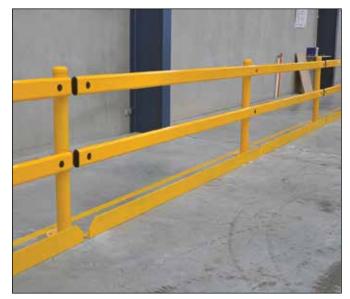

## POST & RAIL BARRIER SYSTEM

Our Defender post and rail barrier systems are designed to provide protection for pedestrians and property from a variety hazards. Forklifts, cars, trucks and pedestrians do not mix in a busy industrial environment. Clearly designated pathways and warning signs are a must but for areas where total protection is required, the Defender barrier system is the ideal solution. The system is easily customised to suit your needs. It's modular design allows for easy replacement of components in the event of damage and economical transport cost. It is easily assembled and provides a highly visual and highly effective barrier. An extra addition to the system is a pallet safety angle which prevents items from intruding the safety area at floor level.

## **DEFENDER U-BAR BARRIER**

- Available with a variety of rail lengths
- Bolt down or in-ground posts
- Highly visible yellow finish as standard
- Damaged components replaced easily
- Strong steel protection for pedestrians
- Easy to assemble
- Optional steel angle for extra protection at ground level, available in many sizes