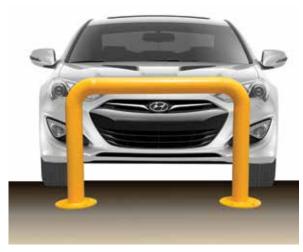

- Manufactured from 90mm dia. steel pipe
- · Supplied as complete unit for easy shipping
- Select bolt down or concrete in-ground
- Suitable for restricting access
- Range of powdercoat finishes and sizes
- Size: 700cm high as standard
- Wall thickness: 4.0mm
- 8 Fixings required for installation of bolt down model

| Code      | Length | Fixing    |  |
|-----------|--------|-----------|--|
| DUB90/IG1 | 1m     | In-ground |  |
| DUB90/IG2 | 2m     | In-ground |  |
| DUB90/BD1 | 1m     | Bolt down |  |
| DUB90/BD2 | 2m     | Bolt down |  |