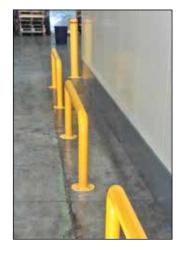

## POST & RAIL BARRIER SYSTEM

Our Defender post and rail barrier systems are designed to provide protection for pedestrians and property from a variety hazards. Forklifts, cars, trucks and pedestrians do not mix in a busy industrial environment. Clearly designated pathways and warning signs are a must but for areas where total protection is required, the Defender barrier system is the ideal solution. The system is easily customised to suit your needs. It's modular design allows for easy replacement of components in the event of damage and economical transport cost. It is easily assembled and provides a highly visual and highly effective barrier. An extra addition to the system is a pallet safety angle which prevents items from intruding the safety area at floor level.