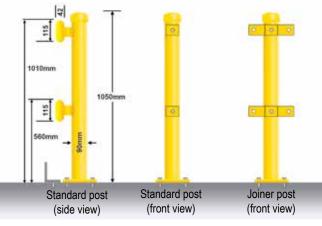

## **DEFENDER U-BAR BARRIER**

- Available with a variety of rail lengths
- Bolt down or in-ground posts
- Highly visible yellow finish as standard
- Damaged components replaced easily
- Strong steel protection for pedestrians
- Easy to assemble
- Optional steel angle for extra protection at ground level, available in many sizes

| Code                  | Style                 |  |
|-----------------------|-----------------------|--|
| DPR/BP                | Bolt down post        |  |
| DPR/BPC               | Bolt down joiner post |  |
| DPR/IP                | In-ground post        |  |
| DPR/2                 | 2 metre rail          |  |
| DPR/3                 | 3 metre rail          |  |
| DPR/4                 | 4 metre rail          |  |
| DPR/6                 | 6 metre rail          |  |
| DPR/PSA               | Pallet safety angle   |  |
| DPR/BPCNR Corner Post |                       |  |
|                       |                       |  |