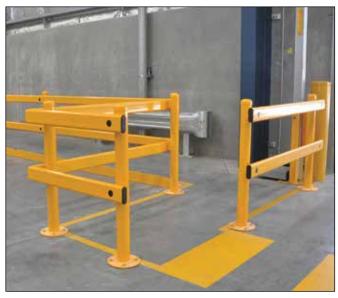

## POST & RAIL BARRIER SYSTEM

Our Defender post and rail barrier systems are designed to provide protection for pedestrians and property from a variety hazards. Forklifts, cars, trucks and pedestrians do not mix in a busy industrial environment. Clearly designated pathways and warning signs are a must but for areas where total protection is required, the Defender barrier system is the ideal solution. The system is easily customised to suit your needs. It's modular design allows for easy replacement of components in the event of damage and economical transport cost. It is easily assembled and provides a highly visual and highly effective barrier. An extra addition to the system is a pallet safety angle which prevents items from intruding the safety area at floor level.

## **DEFENDER U-BAR BARRIER**

- Available with a variety of rail lengths
- Bolt down or in-ground posts
- Highly visible yellow finish as standard
- Damaged components replaced easily
- Strong steel protection for pedestrians
- Easy to assemble
- Optional steel angle for extra protection at ground level, available in many sizes