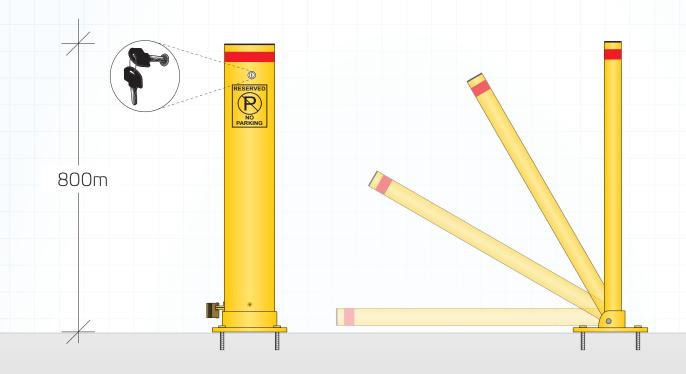

## **DEFENDER BOLLARD**

BDC800/K & BDC800/P

## 800mm Collapsable Bollards

Style Product Height Depth Width Wall Th. Code BDC800/K 800mm 50mm 150mm 4mm Keyed BDC800/P Padlock 800mm 50mm 150mm 4mm

## Collapsable Bollard Optional Extras

Code Description

KEY006 Additional key for collapsable bollard

PADS40 40mm Padlock PADS50 50mm Padlock

- Easy to operate, key lock and padlock
- Ideal for controlling vehicle parking access
- Convenient and very secure
- Highly visible safety powdercoat yellow as standard
- Galvanised mild steel also available
- Other powdercoat colours available on request
- Personalised text may be added e.g. logo