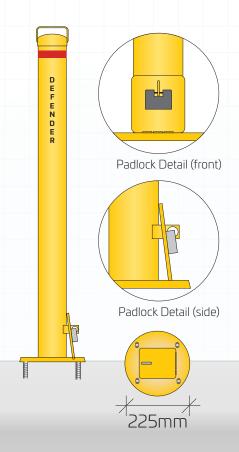

## 90mmØ Removable Baseplated Bollard

 Code
 Height
 Diameter
 Wall Th.
 Baseplate

 DB90/RF
 940mm
 90mm
 4mm
 225 x 10mm

## Removable Baseplated Bollard Optional Extras

CodeDescriptionPADS4040mm PadlockPADS5050mm Padlock

- Ideal for where inground sleeves are not suitable
- · Lifting handle ensures easy handling
- Chamfered edges, countersunk fixing holes
- Stem fixed into position by a base plate, then secured with a padlock
- Optional storage accessories available
- Highly visible safety yellow powdercoat finish as standard