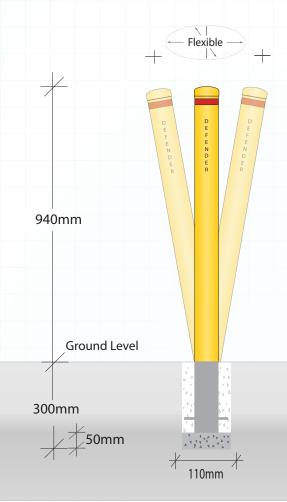

## **DEFENDER BOLLARD**

DB90/FSI

### 90mmØ Flexible Steel In-Ground Bollard

Code

Installed Height

Diameter

Wall Th.

Flex. Length

In Ground Depth

DB90/FSI

940mm

90mm

4mm

To Ground

300mm

- Designed to minimise cost of replacements
- Flexible down to the ground
- Highly visible, safety yellow powdercoat finish as standard
- Will absorb repeated collisions of slow vehicles
- · Custom sizes/colours made to order
- Recommended core cutting size 110mm minimum