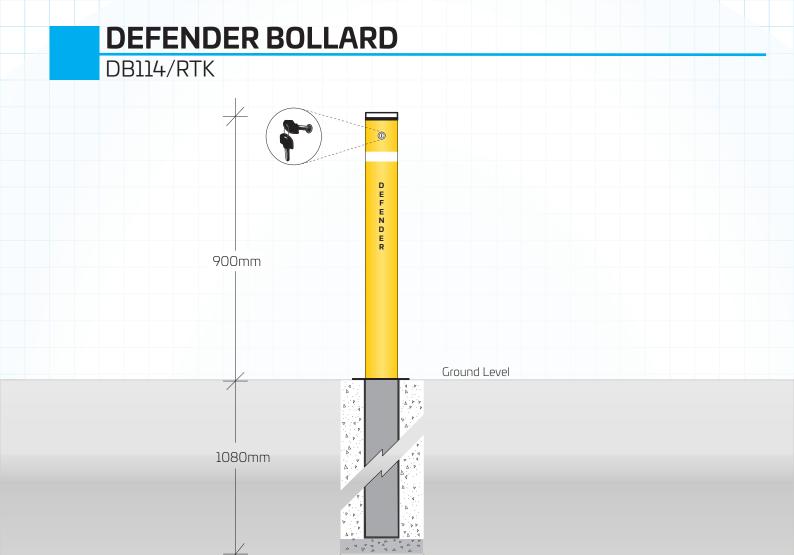

## 114mmØ Retractable Keyed Bollard

Code Locking System Height Wall Th Depth In-Ground

DB114/RTK Key lock 900mm 4mm 1080mm Below ground

- Ideal for controlling vehicle parking access
- Convenient and very secure
- Optional t-bar handle to prevent unauthorised deployment
- Highly visible safety powdercoat yellow as standard
- Other powdercoat colours available on request
- Easy to operate, key lock