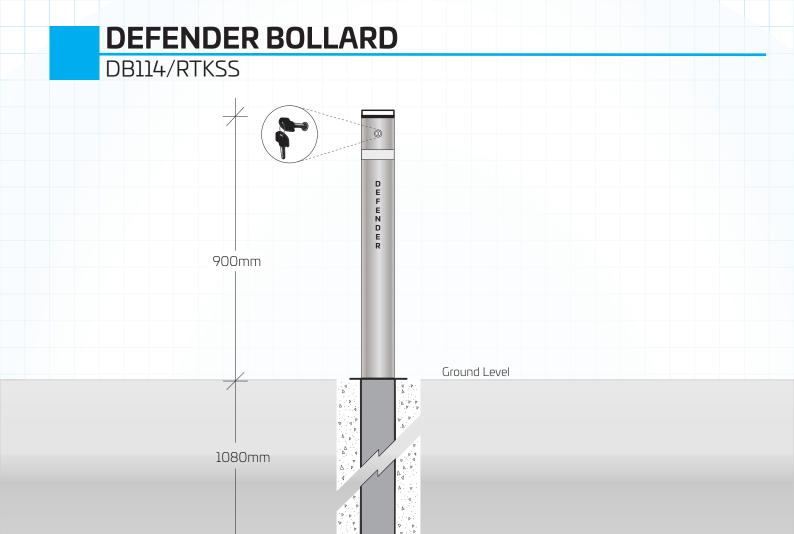

## 114mmØ Retractable Stainless Steel Keyed Bollard

Code

Locking System

Height

Wall Th

Depth In-Ground

DB114/RTK

Key lock

900mm

4mm

1080mm Below ground

- Ideal for controlling vehicle parking access
- Convenient and very secure
- Optional t-bar handle to prevent unauthorised deployment
- Highly visible safety powdercoat yellow as standard
- Other powdercoat colours available on request
- Easy to operate, key lock