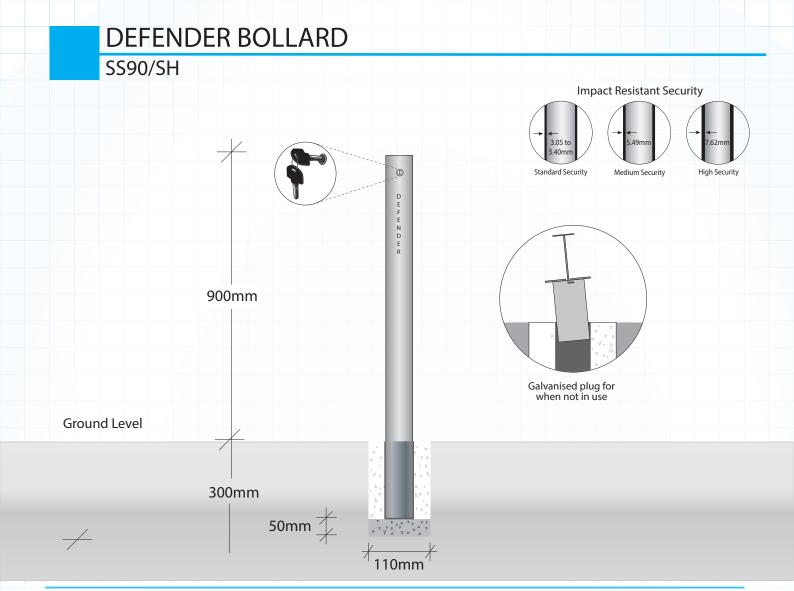

## 90mmØ Stainless Steel Keyed Removable

| Code     | Style     | Height | Diameter | Wall Th. | In-Ground Depth |
|----------|-----------|--------|----------|----------|-----------------|
| SS90A/SH | In-Ground | 900mm  | 88.9mm   | 3.05mm   | 300mm           |
| SS90B/SH | In-Ground | 900mm  | 88.9mm   | 5.49mm   | 300mm           |
| SS90C/SH | In-Ground | 900mm  | 88.9mm   | 7.62mm   | 300mm           |

- Available in two standard sizes, 90mm or 140mm diameter
- High security, bi-lock locking mechanism
- Stem manufactured from 304 grade stainless steel as standard
- 316 grade stainless steel recommended for marine environments
- Galvanised steel plug to cover inground cavity when bollard is not in use
- Finished with a grade 4 linished finish
- Recommended core cutting size 110mm minimum