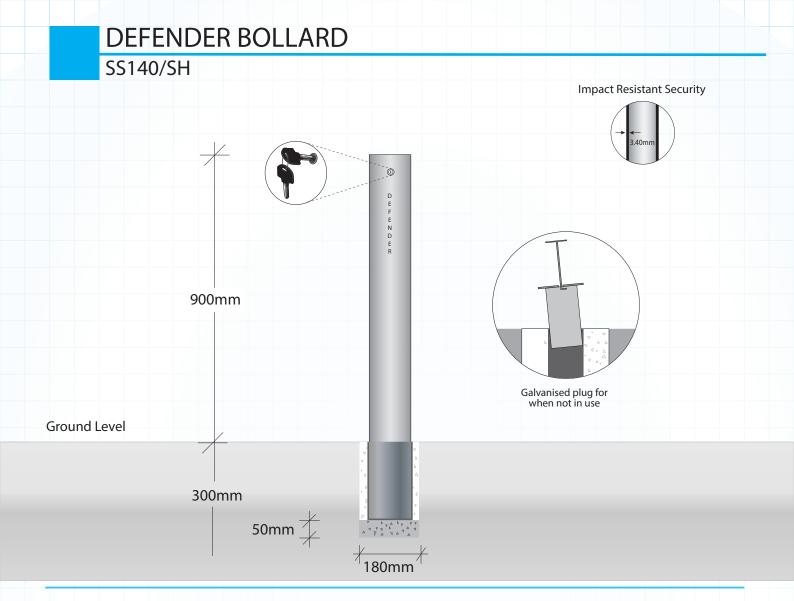

1300 76 44 77

Installation service available in Sydney, Melbourne, Brisbane and Perth

| Code      | Style     | Height | Diameter | Wall Th. | In-Ground Depth |
|-----------|-----------|--------|----------|----------|-----------------|
| SS140A/SH | In-Ground | 900mm  | 140mm    | 3.40mm   | 300mm           |

Available in two standard sizes, 90mm or 140mm diameter

- High security, bi-lock locking mechanism
- Stem manufactured from 304 grade stainless steel as standard
- 316 grade stainless steel recommended for marine environments
- Galvanised steel plug to cover inground cavity when bollard is not in use
- Finished with a grade 4 linished finish
- Recommended core cutting size 180mm minimum